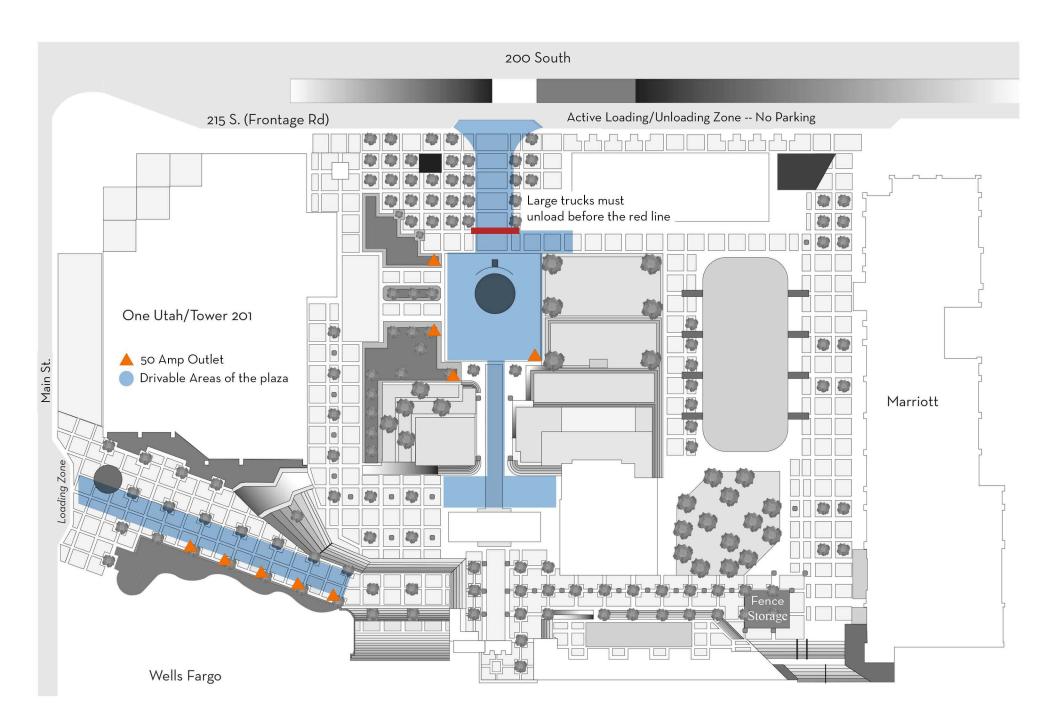

## Vehicle Review & Approval

- All vehicles must be preapproved by Gallivan Center management before driving onto the plaza.
- While moving on the plaza, vehicles must be accompanied and guided by Gallivan Center staff.
- No vehicle access will be permitted on the plaza after doors are open for the event.
- Only production vehicles and trailers with a combined weight (including load) under **26,000 lbs** are allowed on the plaza.
- Large trucks offloading equipment must do so at the designated drop-off area, located at the entrance to the Central Art Piece. Please see the attached map.
- There are limited areas where vehicles are permitted to drive on the plaza. Please see the attached map.
- No trailers may be driven onto the Main St. Terrace area of the plaza.
- All vehicles must have mats underneath the drive train, serving window, and cooking area doors to catch any potential leaks, spills, or drips.